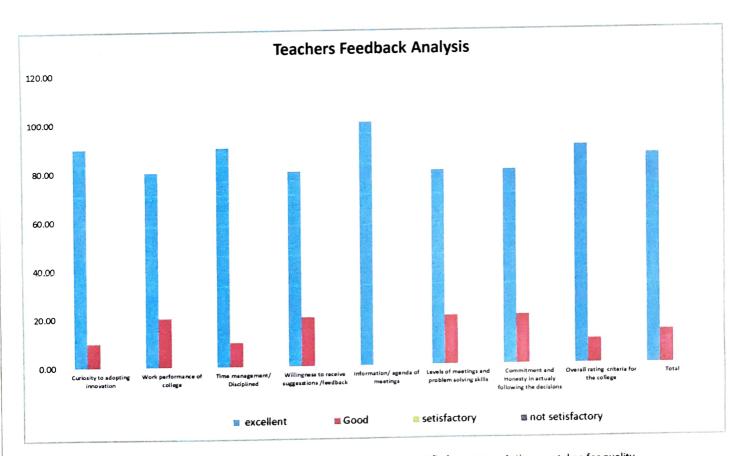

## IQAC MEMBERS FEEDBACK ANALYSIS

Questionnaire no. 1

session 2023-24

| s.       | parameters          | Curiosity to adopting innovation |       | Time<br>management/<br>Disciplined | Willingness to receive suggesstions /feedback | Information/<br>agenda of<br>meetings | Levels of meetings<br>and problem<br>solving skills | Commitment and<br>Honesty in actualy<br>following the decisions | Overall rating criteria for the college | Total |
|----------|---------------------|----------------------------------|-------|------------------------------------|-----------------------------------------------|---------------------------------------|-----------------------------------------------------|-----------------------------------------------------------------|-----------------------------------------|-------|
| 1        | excellent           | -                                |       | 0                                  | 8                                             | 10                                    | 8                                                   | 8                                                               | 9                                       | 69    |
| $\vdash$ |                     | 9                                | 8     | 9                                  |                                               |                                       | 2                                                   | 2                                                               | 1                                       | 11    |
| 2        | Good                | 1                                | 2     | 1                                  | 2                                             | 0                                     |                                                     | 0                                                               | 0                                       | 0     |
| 3        | setisfactory        | 0                                | 0     | 0                                  | 0                                             | 0                                     | 0                                                   | 0                                                               | -                                       | -     |
| 4        | not<br>setisfactory | 0                                | 0     | 0                                  | 0                                             | 0                                     | 0                                                   | 0                                                               | 0                                       | 0     |
|          | percentage          |                                  |       |                                    |                                               |                                       |                                                     |                                                                 |                                         | -     |
| s.       | parameters          | Curiosity to adopting innovation | 1     | Time<br>management/<br>Disciplined | Willingness to receive suggesstions /feedback | Information/<br>agenda of<br>meetings | Levels of meetings<br>and problem<br>solving skills | Commitment and<br>Honesty in actualy<br>following the decisions | Overall rating criteria for the college | Total |
| -        |                     |                                  | 20.00 | 90.00                              | 80.00                                         | 100.00                                | 80.00                                               | 80.00                                                           | 90.00                                   | 86.25 |
| 1        | -                   | 90.00                            | 80.00 |                                    | 20.00                                         | 0.00                                  | 20.00                                               | 20.00                                                           | 10.00                                   | 13.75 |
| 2        | Good                | 10.00                            | 20.00 | 10.00                              |                                               |                                       | 0.00                                                | 0.00                                                            | 0.00                                    | 0.00  |
| 3        | setisfactory        | 0.00                             | 0.00  | 0.00                               | 0.00                                          | 0.00                                  | 0.00                                                | 0.00                                                            |                                         |       |
| 4        | not<br>setisfactory | 0.00                             | 0.00  | 0.00                               | 0.00                                          | 0.00                                  | 0.00                                                | 0.00                                                            | 0.00                                    | 0.00  |

Feedback analysis was done and it was found that all the members of IQAC are satisfied, necessary Action was taken for quality improvement based on suggestions received from feedback.

PRINCIPAL

Govt.Naveen Girls College
Baikunthpur, Korea (C.G.)